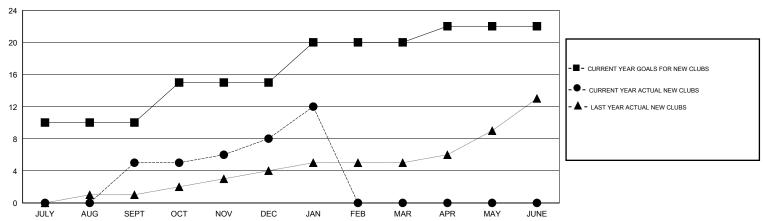

## GOALS AND ACTUAL NEW CLUBS CUMULATIVE

## GMT: M NAGARAJAN LOCATION INDIA GMT CA 6

|                                                    |                       | Clubs               |                            |                             |  |  |  |
|----------------------------------------------------|-----------------------|---------------------|----------------------------|-----------------------------|--|--|--|
|                                                    | RESULTS FOR 2013-2014 |                     |                            |                             |  |  |  |
| QUARTER                                            | NEW CLUB<br>GOAL      | ACTUAL NEW<br>CLUBS | ACTUAL<br>DROPPED<br>CLUBS | ACTUAL NET<br>GAIN/<br>LOSS |  |  |  |
| JULY/AUG/SEPT OCT/NOV/DEC JAN/FEB/MAR APR/MAY/JUNE | 10<br>5<br>5<br>2     | 5<br>3<br>4<br>0    | 1<br>0<br>0<br>0           | 4<br>3<br>4<br>0            |  |  |  |