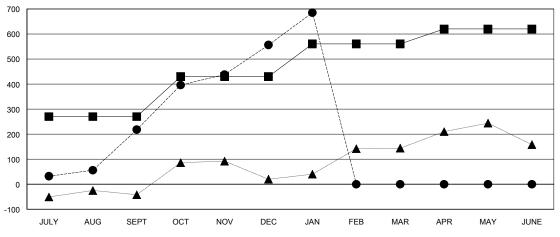

## GOALS AND ACTUAL MEMBERS CUMULATIVE

| - ■ - CURRENT YEAR GOALS FOR NEW |  |
|----------------------------------|--|
| MEMBERS                          |  |

- CURRENT YEAR ACTUAL MEMBERS

- ▲ - LAST YEAR ACTUAL MEMBERS

| Members       |                       |                       |                              |                             |  |  |  |  |
|---------------|-----------------------|-----------------------|------------------------------|-----------------------------|--|--|--|--|
|               | RESULTS FOR 2013-2014 |                       |                              |                             |  |  |  |  |
| QUARTER       | NEW MEMBER<br>GOAL    | ACTUAL NEW<br>MEMBERS | ACTUAL<br>DROPPED<br>MEMBERS | ACTUAL NET<br>GAIN/<br>LOSS |  |  |  |  |
| JULY/AUG/SEPT | 270                   | 366                   | 148                          | 218                         |  |  |  |  |
| OCT/NOV/DEC   | 160                   | 386                   | 48                           | 338                         |  |  |  |  |
| JAN/FEB/MAR   | 130                   | 167                   | 38                           | 129                         |  |  |  |  |
| APR/MAY/JUNE  | 60                    | 0                     | 0                            | 0                           |  |  |  |  |